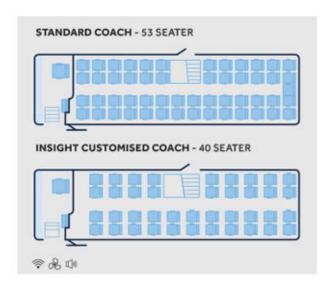

#### SMALLER GROUPS

Insight's luxury coaches have been specially reconfigured with fewer seats, so you'll relax in style whilst enjoying up to twice as much legroom then on a standard traveling coach.

# ADDITIONAL ADVANTAGES TO HAVING FEWER SEATS

With Insight, it's not just extra legroom that each guest enjoys, there's also the extra window space. What's more, you can recline without crushing the person behind and you have more room for personal belongings and luggage. It's also quicker to embark and disembark.

### ONBOARD COMFORT

With personal air condition, more legroom and free onboard WiFi, you're fee to relax and enjoy the journey.